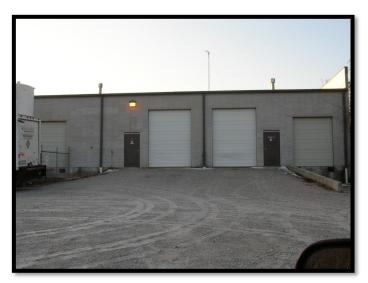

# 3045 A-B E. Chestnut Expressway

Springfield, MO 65802

- 7,325 SF
- Two(2) Dock Doors & Two (2) Drive-In Doors
- Estimated Monthly Payment: \$5,402.00

3045 A-B Dock (2) & Drive-In Doors (2)

3045 A-B Warehouse