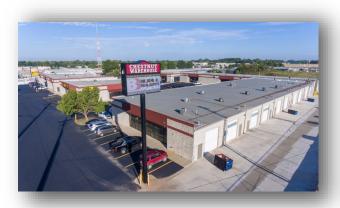

#### 3045-AB E. Chestnut Expressway

Springfield, MO 65802

#### **HIGHLIGHTS**

- **7,325** SF
- Located just west of Hwy 65 & Chestnut
- Two (2) 8' x 12' Drive-In Doors
- Two (2) 8'x 10' Dock Doors
- Zoned IC Industrial Commercial
- $\blacksquare$  NNN \$1.35 / SF = \$824.00 / Month
- Lease Rate: \$7.50 / SF = \$4,578.00
- Estimated Monthly Payment = \$5,402.00