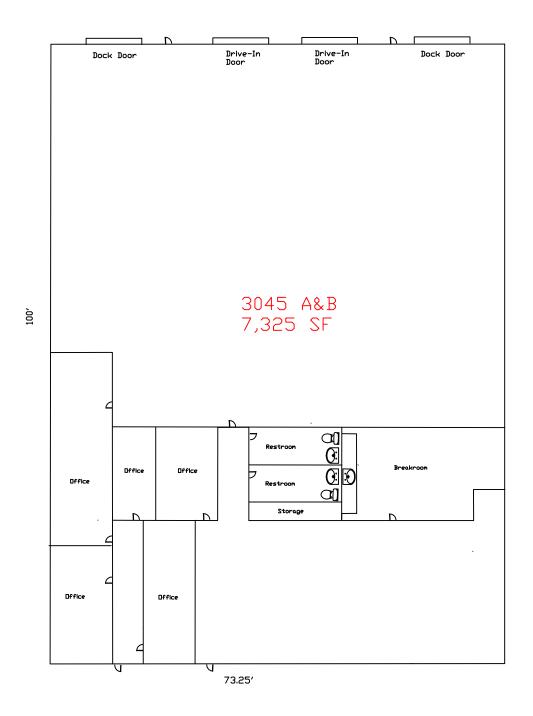

#### **HIGHLIGHTS**

- **7,325** SF
- Located just west of Hwy 65 & Chestnut
- Two (2) 8' x 12' Drive-In Doors
- Two (2) 8'x 10' Dock Doors
- Zoned IC Industrial Commercial
- $\blacksquare$  NNN \$1.35 / SF = \$824.00 / Month
- Lease Rate: \$7.50 / SF = \$4,578.00
- Estimated Monthly Payment = \$5,402.00

# 3045 A-B E. Chestnut Expressway

Springfield, MO 65802

- 7,325 SF
- Two(2) Dock Doors & Two (2) Drive-In Doors
- Estimated Monthly Payment: \$5,402.00

3045 A-B Dock (2) & Drive-In Doors (2)

3045 A-B Warehouse