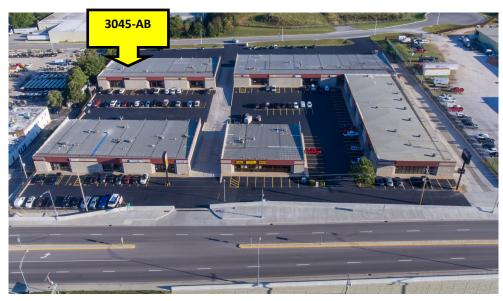

#### 3045-AB E. Chestnut Expressway

Springfield, MO 65802

#### **HIGHLIGHTS**

- **7,325** SF
- Located just west of Hwy 65 & Chestnut
- Two (2) 8' x 12' Drive-In Doors
- Two (2) 8'x 10' Dock Doors
- Zoned IC Industrial Commercial
- $\blacksquare$  NNN \$1.35 / SF = \$824.00 / Month
- Lease Rate: \$7.50 / SF = \$4,578.00
- Estimated Monthly Payment = \$5,402.00