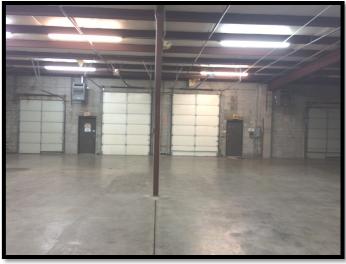

# 3045 A-B E. Chestnut Expressway

Springfield, MO 65802

- 7,325 SF
- Two(2) Dock Doors & Two (2) Drive-In Doors
- Estimated Monthly Payment: \$5,402.00

3045 A-B Dock (2) & Drive-In Doors (2)

3045 A-B Warehouse