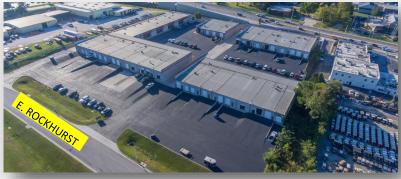

## 3107-AB E. Chestnut Expressway

Springfield, MO 65802

- E. ROCKHURST—NEW BACKAGE ROAD WITH ACCESS TO BELCREST
- FULL ACCESS (WEST & EAST BOUND) ON CHESTNUT EXPRESSWAY

DIGITAL SIGNAGE

■ NORTH SIDE OF COMPLEX HARD SURFACED (PAVED)