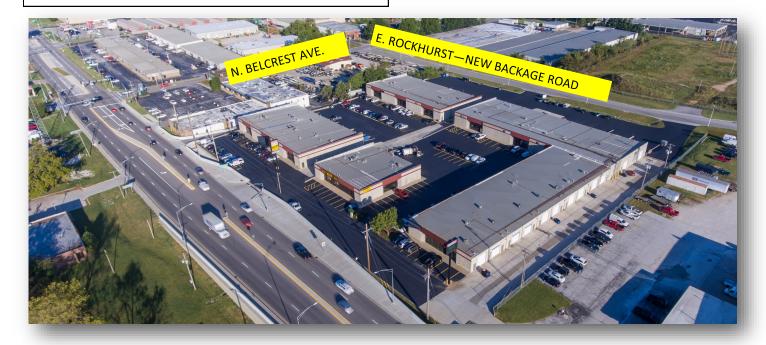

## 3107-AB E. Chestnut Expressway

Springfield, MO 65802

- E. ROCKHURST—NEW BACKAGE ROAD WITH ACCESS TO BELCREST
- FULL ACCESS (WEST & EAST BOUND) ON CHESTNUT EXPRESSWAY

DIGITAL SIGNAGE

■ NORTH SIDE OF COMPLEX HARD SURFACED (PAVED)